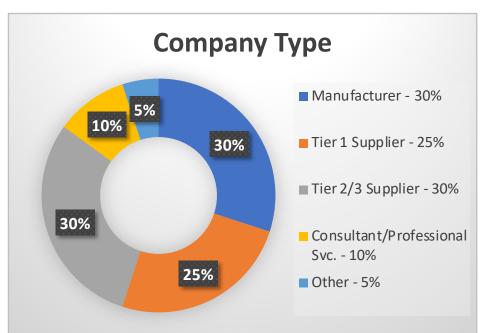

Industry Says**





"I am a loyalist. Your shows are special because it's all about substance, challenging conventional wisdom, using data and informing them using subject experts. For auto insiders, Autoline and a few online consumer sites are my go-to, no BS content that moves the needle."

Jim Farley, CEO, Ford







"I've known John McElroy for the better part of four decades. He's one of the most knowledgeable and trusted voices in automotive journalism, and that is embodied in Autoline. Whether it's the long-running TV show, or Autoline Daily, or one of their other exclusive online features, Autoline is a tremendous resource for information about our business, for anyone connected to or interested in the auto industry."

Mark Reuss, President, GM



### **Audience Breakdown**









## **Audience Engagement**

**AUTOLINE** 

- Annual YouTube views: 7,257,620 (+3% YoY)
- Total annual watch time: 878,300 hours (+25% YoY)
- Total Social Media Following:
  - 2022: 138,900 followers (+13% YoY)
  - 2023: 160,600 followers (+14% YoY)







#### **Autoline Daily**

- Every weekday 8-10 minutes in length
- Automotive news from around the world, vehicle impressions, and insight into the latest products and technologies.

#### **Autoline After Hours**

- Weekly YouTube LIVE show 60 minutes
- Insider discussion with John McElroy and Gary Vasilash along with automotive guests, journalists, and vehicles.
- Take Autoline After Hours on the road by sponsoring it!





# **Program Pricing**

| Program                       | About                                         | Annuall