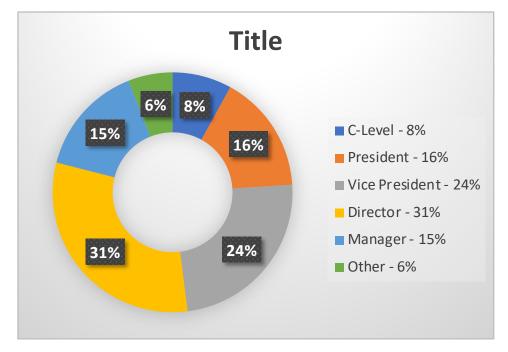

e Industry Says**





"I am a loyalist. Your shows are special because it's all about substance, challenging conventional wisdom, using data and informing them using subject experts. For auto insiders, Autoline and a few online consumer sites are my go-to, no BS content that moves the needle."

Jim Farley, CEO, Ford







"I've known John McElroy for the better part of four decades. He's one of the most knowledgeable and trusted voices in automotive journalism, and that is embodied in Autoline. Whether it's the long-running TV show, or Autoline Daily, or one of their other exclusive online features, Autoline is a tremendous resource for information about our business, for anyone connected to or interested in the auto industry."

Mark Reuss, President, GM



### **Audience Breakdown**









## **Audience Engagement**

**AUTOLINE** 

- Annual YouTube views: 7,257,620 (+3% YoY)
- Total annual watch time: 878,300 hours (+25% YoY)
- Total Social Media Following:
  - 2022: 138,900 followers (+13% YoY)
  - 2023: 160,600 followers (+14% YoY)







#### **Autoline Daily**

- Every weekday 8-10 minutes in length
- Automotive news from around the world, vehicle impressions, and insight into the latest products and technologies.

#### **Autoline After Hours**

- Weekly YouTube LIVE show 60 minutes
- Insider discussion with John McElroy and Gary Vasilash along with automotive guests, journalists, and vehicles.
- Take Autoline After Hours on the road by sponsoring it!





# **Program Pricing**

| Program                       | About                                         | Annua